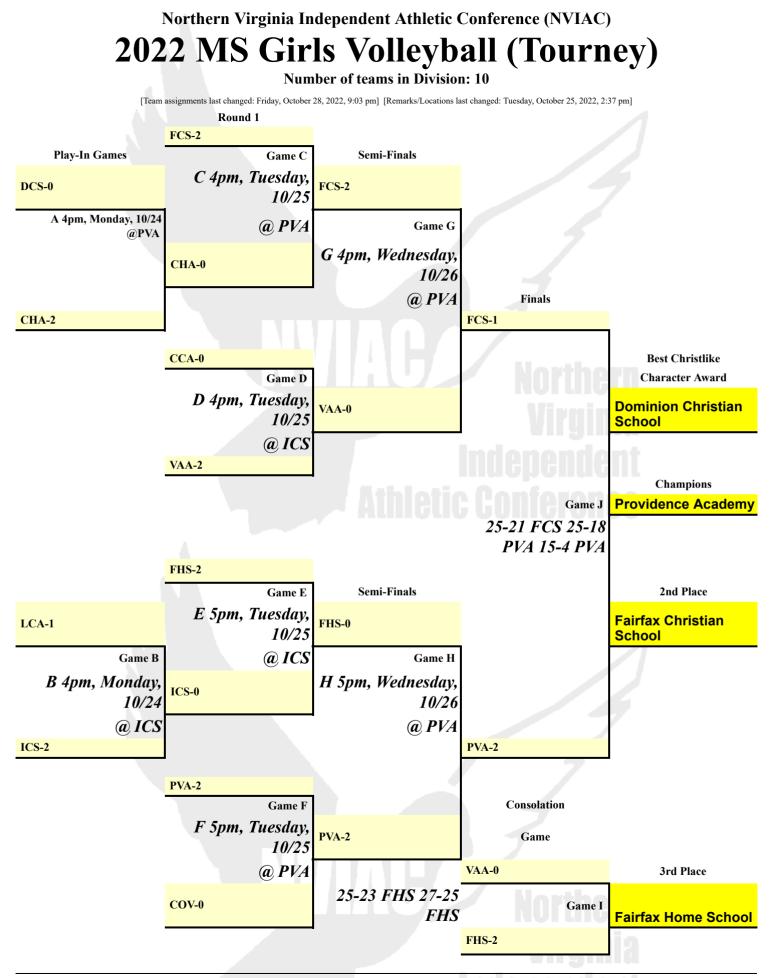

| Tourney Director: PVA/ICS                                | Tourney Dates: Mon, 10/24/22-Fri, 10/28/22            |
|----------------------------------------------------------|-------------------------------------------------------|
| Last Day to play: Fri, 10/21/22                          | Christlike Character Vote due Midnight: Sat, 10/22/22 |
| irst round                                               |                                                       |
| Game A 4pm, Monday, 10/24 @PVA                           |                                                       |
| Game B 4pm, Monday, 10/24 @ICS                           |                                                       |
| Quarter finals                                           |                                                       |
| Game C 4pm, Tuesday, 10/25 @PVA                          |                                                       |
| Game D 4pm, Tuesday, 10/25 @ICS                          |                                                       |
| Game E 5pm, Tuesday, 10/25 @ICS                          |                                                       |
| Game F 5pm, Tuesday, 10/25 @PVA                          |                                                       |
| emifinals                                                |                                                       |
| Game G 4pm, Wednesday, 10/26 @PVA                        |                                                       |
| Game H 5pm, Wednesday, 10/26 @PVA                        |                                                       |
| sume ir spin, weakesday, 10/20 agr vir                   |                                                       |
| Consolation game                                         |                                                       |
| Game I 4pm, Friday, 10/28 @PVA                           |                                                       |
|                                                          |                                                       |
| Championship                                             |                                                       |
| Game J 5pm, Friday, 10/28 @PVA                           |                                                       |
|                                                          |                                                       |
| NOTE: This is a Split Division Tournament combining both | n North and South Divisions.                          |
|                                                          |                                                       |